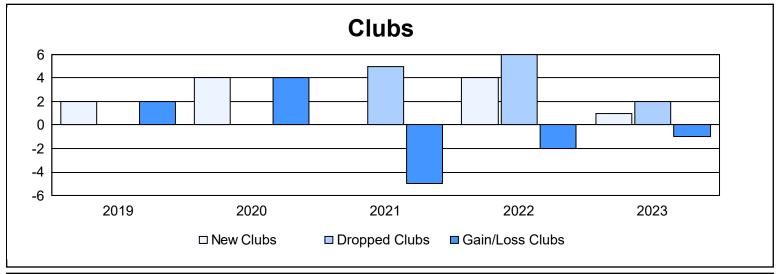

District LD 5 As of June 2023 Cumulative

| Year      | New<br>Clubs | Dropped<br>Clubs | Gain/<br>Loss<br>Clubs | New<br>Members | Charter<br>Members | Reinstate<br>Members | Transfer<br>Members | Total<br>Member<br>Added | Total<br>Members<br>Dropped | Gain/<br>Loss<br>Members |
|-----------|--------------|------------------|------------------------|----------------|--------------------|----------------------|---------------------|--------------------------|-----------------------------|--------------------------|
| 2018-2019 | 2            | 0                | 2                      | 139            | 51                 | 10                   | 11                  | 211                      | 298                         | -87                      |
| 2019-2020 | 4            | 0                | 4                      | 107            | 94                 | 12                   | 21                  | 234                      | 208                         | 26                       |
| 2020-2021 | 0            | 5                | -5                     | 133            | 13                 | 60                   | 2                   | 208                      | 338                         | -130                     |
| 2021-2022 | 4            | 6                | -2                     | 168            | 133                | 40                   | 10                  | 351                      | 305                         | 46                       |
| 2022-2023 | 1            | 2                | -1                     | 149            | 44                 | 4                    | 5                   | 202                      | 310                         | -108                     |
| Average   | 2            | 3                | 0                      | 139            | 67                 | 25                   | 10                  | 241                      | 292                         | -51                      |